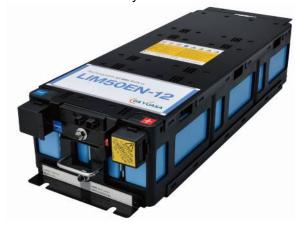

[Specifications of the lithium-ion batteries installed in ZPMC's AGVs]

| comediance of the manant for patiented metaned in E. Me of total |                          |
|------------------------------------------------------------------|--------------------------|
| Module format                                                    | LIM50EN-12               |
| Nominal voltage (V)                                              | 44.4                     |
| Nominal capacity (Ah)                                            | 50 (2,200Wh)             |
| Structure                                                        | 15 connected in series   |
|                                                                  | 10 connected in parallel |

## 2. Lithium-ion battery module LIM50EN-12