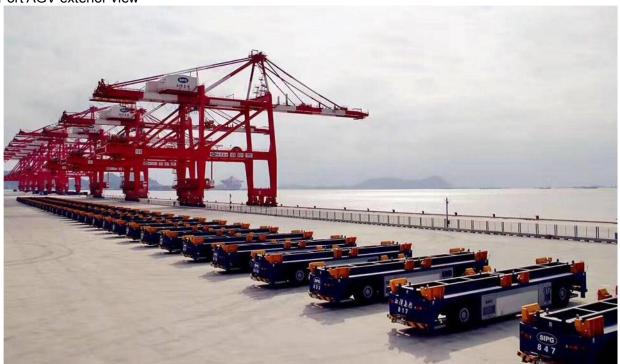

## Port AGVs Using GS Yuasa's Lithium-ion Batteries Begin Operation Helping Shanghai's Yangshan Port - The World's Largest Automated Wharf

GS Yuasa Corporation (Tokyo Stock Exchange: 6674; "GS Yuasa") announced that the lithium-ion battery system powering port automatic guided vehicles ("AGVs") that GS Yuasa delivered to Shanghai Zhenhua Heavy Industries Company Limited ("ZPMC") were installed in 50 AGVs, manufactured by ZPMC, which began operation in December 2017 in Shanghai's Yangshan Port in China.

Port AGVs are able to transport containers without being operated by humans, which contribute to the efficiency of port logistics bases. These AGVs are also electric vehicles powered by GS Yuasa's lithium-ion batteries, and thus they release no exhaust gas during operation. Therefore, the use of these AGVs is expected to curb CO<sub>2</sub> emissions.

## 1. Port AGV exterior view